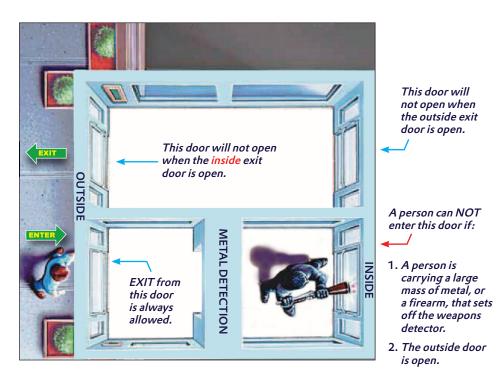

#### **ENTRANCE CONTROL CONSOLE**

The newly designed ECS console handles four to six entrance doors with touch-screen controls and allows complete control of all entrance and exit functions from one location.

- Weapons Detector Indicator
- Admit Switch
- Emergency Release Switch
- ECS Audio Console Panel
- Full-duplex, crystal clear audio system Door Locking Control Switches

# The Hamilton Entrance Control System protects with:

- MULTI-LEVEL MONITORING. A METAL DETECTOR AND MOTION SENSORS ARE USED TO LIMIT ACCESS THROUGH THE ENTRANCE AND EXIT TO YOUR BUILDING. THIS MAKES IT EXTREMELY DIFFICULT FOR MORE THAN ONE PERSON TO ENTER AT THE SAME TIME.
- BULLET-RESISTIVE GLASS
- STANDARD CONFIGURATION IS LEVEL 1, BULLET RESISTIVE RIOT GLASS. LEVEL 2 AND LEVEL 3 ARE OPTIONAL.
- STAINLESS-STEEL CONSTRUCTION
- WARNING ALERT: KEY PERSONNEL IS ALERTED WHENEVER A METAL MASS REACHES THE DETECTOR. IN THE EVENT OF AN ALERT, THE INSIDE ENTRANCE DOOR REMAINS LOCKED UNTIL SECURI-TY PERSONNEL RELEASES IT.
- OPTIONAL VIDEO SURVEILLANCE
   PACKAGE